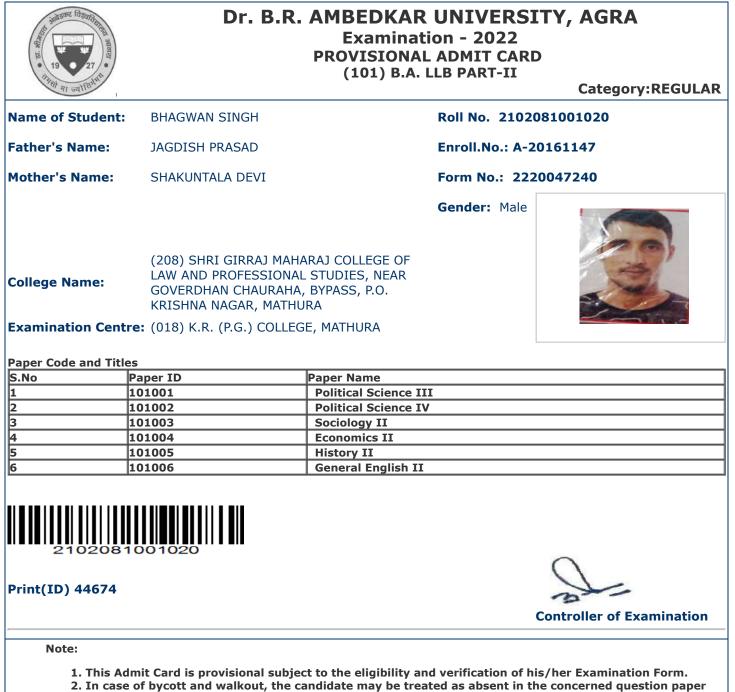

|                                                   |                         |
|                             | 01006                                                                                   | General English II                  |                                                   |                         |
| 21020810<br>Print(ID) 44673 | 01018                                                                                   |                                     | Cor                                               | ntroller of Examination |
| Note:                       | it Card is provisional subj                                                             | ect to the eligibility an           | d verification of his/ł<br>ted as absent in the c |                         |



- and he/shall be liable to be punished according to the university rules.
- 3. Examination Scheme is available on the link http://dbrauaaems.in

| and some fitzersteiners<br>and the source of th | Dr. B.R                                                                                                                   | . AMBEDKAR UNIVERSITY, AGRA<br>Examination - 2022<br>PROVISIONAL ADMIT CARD<br>(101) B.A. LLB PART-II                                                                                                                  |  |  |
|------------------------------------------------------------------------------------------------------------------------------------------------------------------------------------------------------------------------------------------------------------